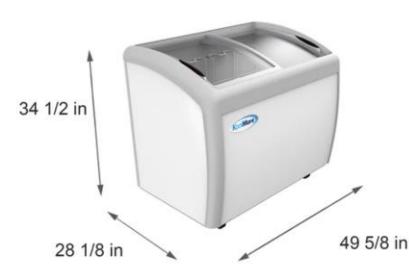

#### Dimensions

- Overall dimensions 49.7"W x 28.1" D x 34.5" H
- Interior dimensions 43.7"W x 21. 3" D 26. 1" H

#### **Dimensions:**

| Height With Lid Open 90<br>Degrees (In.) | 35  | Minimum Side clearance<br>(in.) | 2        |
|------------------------------------------|-----|---------------------------------|----------|
| Product Depth (in.)                      | 50  | Product Height (in.)            | 35       |
| Product Width (in.)                      | 28  | Capacity (cu. Ft.)              | 12.7     |
| Product Weight (lbs.)                    | 148 | Packaging Dimensions (in.)      | 53x30x37 |