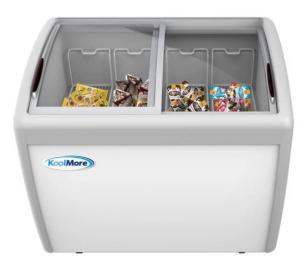

# MCF-12C

Commercial Ice Cream Freezer Display Case

#### Features:

- LED lighting
- Front-facing temperature control
- Rolling caster wheels makes it easier to move for cleaning or repositioning
- Ergonomic handle on the side
- Small drain on the bottom for easy clean out
- Eco-friendly R-290 Refrigerant
- Plug Type: 5-15P, Hz: 60, Voltage: 110

#### Accessories:

• Four (4) PVC Coated Steel Baskets,