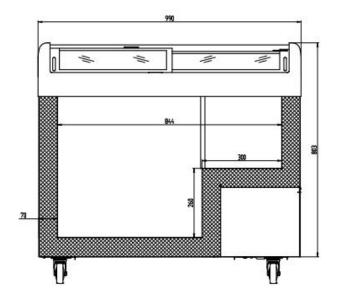

#### Dimensions

- Overall dimensions 49.7"W x 28.1" D x 34.5" H
- Interior dimensions 43.7"W x 21. 3" D 26. 1" H

#### **Dimensions:**

| Height With Lid Open 90<br>Degrees (In.) | 35  | Minimum Side clearance<br>(in.) | 2        |
|------------------------------------------|-----|---------------------------------|----------|
| Product Depth (in.)                      | 50  | Product Height (in.)            | 35       |
| Product Width (in.)                      | 28  | Capacity (cu. Ft.)              | 12.7     |
| Product Weight (lbs.)                    | 148 | Packaging Dimensions (in.)      | 53x30x37 |