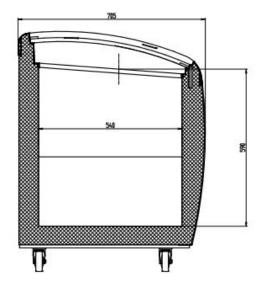

#### Dimensions

- Overall dimensions 49.7"W x 28.1" D x 34.5" H
- Interior dimensions 43.7"W x 21. 3" D 26. 1" H

#### **Dimensions:**

| Height With Lid Open 90<br>Degrees (In.) | 35  | Minimum Side clearance<br>(in.) | 2        |
|------------------------------------------|-----|---------------------------------|----------|
| Product Depth (in.)                      | 50  | Product Height (in.)            | 35       |
| Product Width (in.)                      | 28  | Capacity (cu. Ft.)              | 12.7     |
| Product Weight (lbs.)                    | 148 | Packaging Dimensions (in.)      | 53x30x37 |